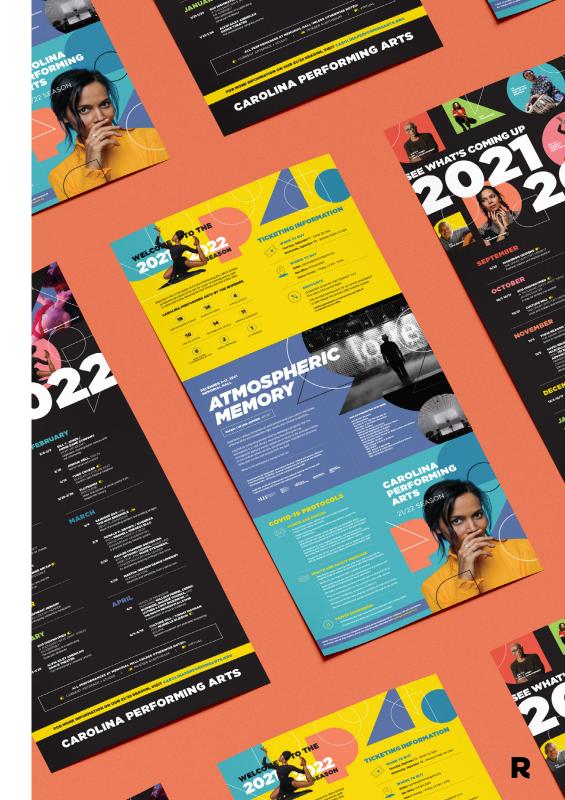

## **The Project**

After missing a season due to COVID-19, Carolina Performing Arts was eager to welcome audiences back for shows. To promote its upcoming season, a direct mailer was created that contained a calendar whose unique folding design mimicked the experience of unwrapping a gift. The mailer was sent to both donors and subscribers of previous seasons.

One side of the calendar featured the schedule of the visiting artists and promoted ticket sales. The other side highlighted Atmospheric Memory, the centerpiece of the season, fun facts and figures about CPA, as well as safety protocols to make guests feel comfortable returning to the theater.