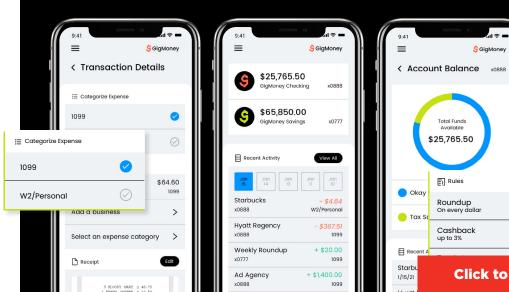

#### GIGMONEY- BANKING FOR GIG WORKERS

\$ GigMoney

>

Total Funds Available \$25,765.50

[i] Rules

Roundun

On every dollar

Cashback

**Click to View** 

up to 3%