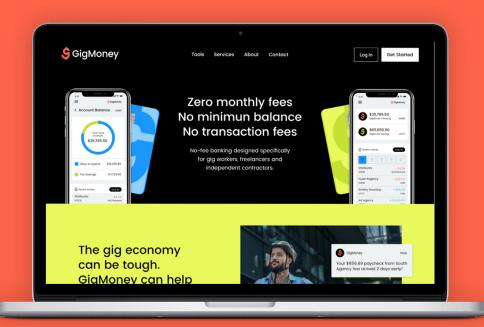

#### GIGMONEY- BANKING FOR GIG WORKERS

\$ GigMoney

>

Total Funds Available \$25,765.50

[i] Rules

Roundun

On every dollar

Cashback