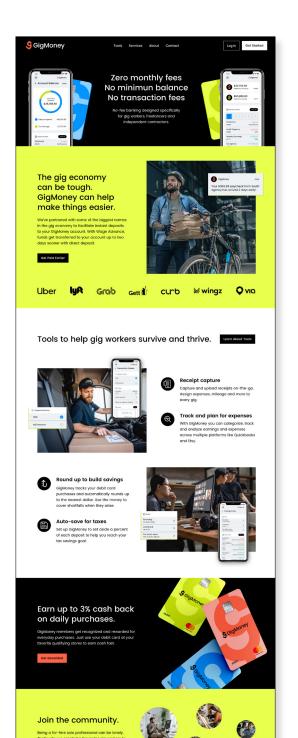

#### GIGMONEY- BANKING FOR GIG WORKERS

\$ GigMoney

>

Total Funds Available \$25,765.50

[i] Rules

Roundun

On every dollar

Cashback