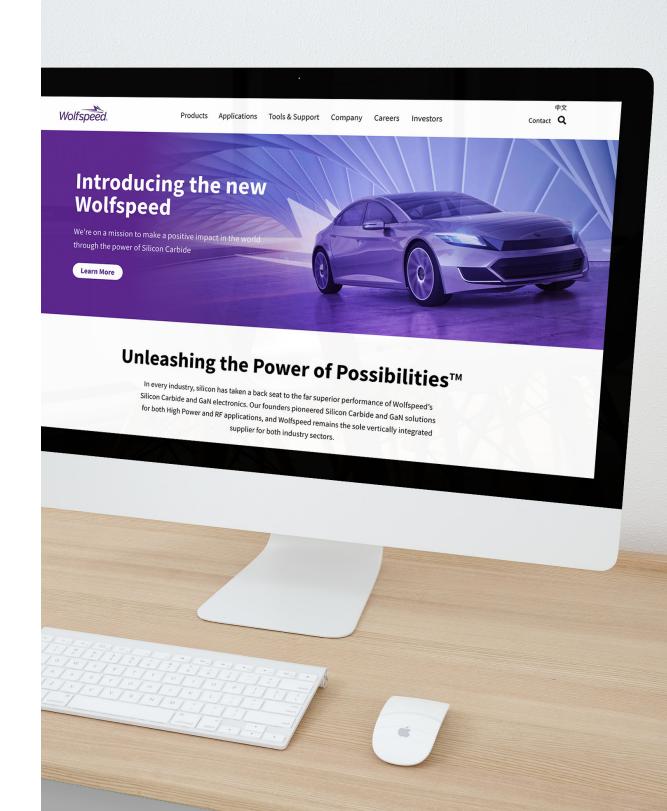

## **The Project**

Cree | Wolfspeed's Magento 1 website was nearing end of life and the company was shifting its focus to semiconductors and B2B sales channels only. The company was in the process of changing its name from Cree | Wolfspeed to just Wolfspeed, so an updated site was needed.

For long-term flexibility, WordPress was selected for the CMS, which is familiar to most web managers, and Gatsby was chosen for the front-end for its speed and security. Through a full redesign and implementation of custom WordPress tools, the Wolfspeed team has a site that gives them unprecedented flexibility to create new pages and content while delivering a lightning-quick user experience navigating from page-to-page.