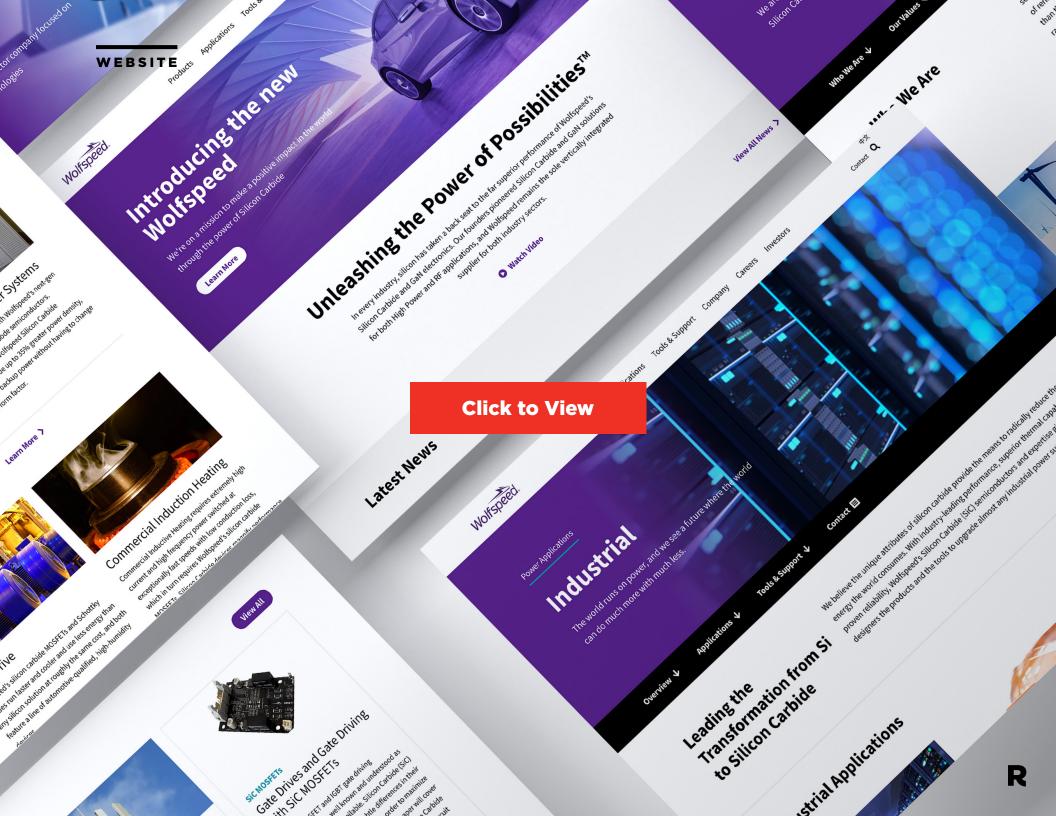

## **The Project**

Cree | Wolfspeed's Magento 1 website was nearing end of life and the company was shifting its focus to semiconductors and B2B sales channels only. The company was in the process of changing its name from Cree | Wolfspeed to just Wolfspeed, so an updated site was needed.

For long-term flexibility, WordPress was selected for the CMS, which is familiar to most web managers, and Gatsby was chosen for the front-end for its speed and security. Through a full redesign and implementation of custom WordPress tools, the Wolfspeed team has a site that gives them unprecedented flexibility to create new pages and content while delivering a lightning-quick user experience navigating from page-to-page.