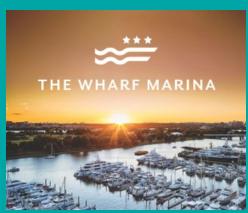

# The Wharf Marina

# **The Project**

The Wharf Marina is a working marina and waterfront destination for boaters, residents, and visitors located just south of the National Mall in Washington D.C. Covering long expanses of waterfront, it welcomes ships and vessels from across the world and offers activity and amenities that range from waterfront yoga to world-class dining at chef-led restaurants. The visual brand identity Rivers created captures these aspects while celebrating the district's special sense of scale, its monumental views and the city's close ties to the water.