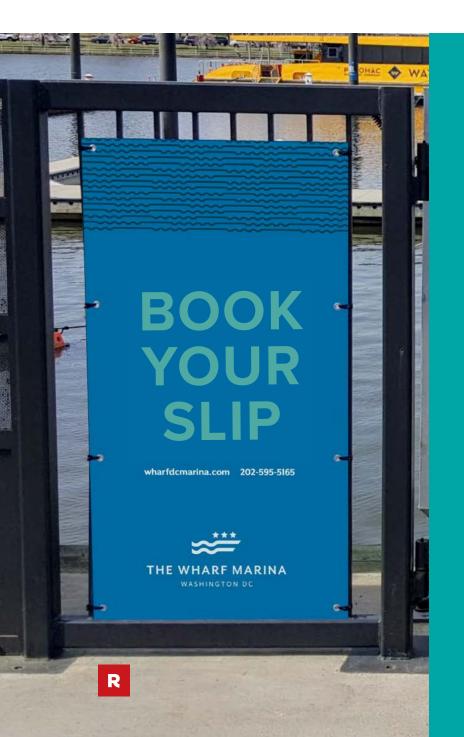

ign**

# The Wharf Marina

## **RIVERS**

Rivers Agency 601 West Rosemary Street, Ste 108 Chapel Hill, NC 27516 919-932-9985 Riversagency.com



# **The Project**

The Wharf Marina is a working marina and waterfront destination for boaters, residents, and visitors located just south of the National Mall in Washington D.C. Covering long expanses of waterfront, it welcomes ships and vessels from across the world and offers activity and amenities that range from waterfront yoga to world-class dining at chef-led restaurants. The visual brand identity Rivers created captures these aspects while celebrating the district's special sense of scale, its monumental views and the city's close ties to the water.









**WAVE PATTERN** 



LOGO AS A CONTAINER

### WEBSITE





#### **APPLICATIONS**