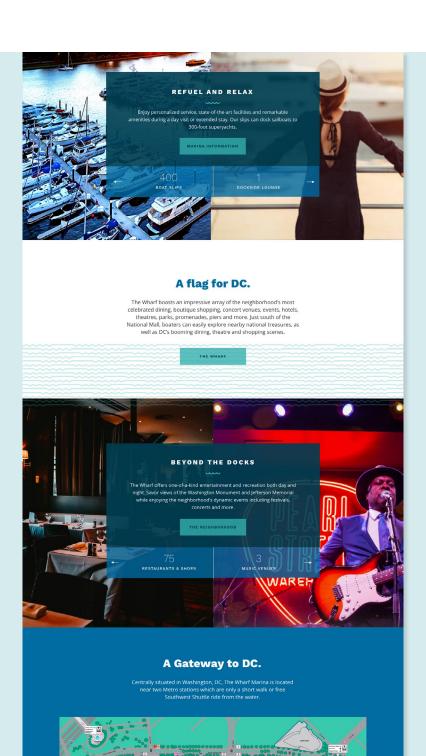

## **145c Branding Campaign**

# The Wharf Marina

## **RIVERS**

Rivers Agency 601 West Rosemary Street, Ste 108 Chapel Hill, NC 27516 919-932-9985 Riversagency.com



# **The Project**

The Wharf Marina is a working marina and waterfront destination for boaters, residents, and visitors located just south of the National Mall in Washington D.C. Covering long expanses of waterfront, it welcomes ships and vessels from across the world and offers activity and amenities that range from waterfront yoga to world-class dining at chef-led restaurants. The visual brand identity Rivers created captures these aspects while celebrating the district's special sense of scale, its monumental views and the city's close ties to the water.









**WAVE PATTERN** 



LOGO AS A CONTAINER

### WEBSITE





#### **APPLICATIONS**