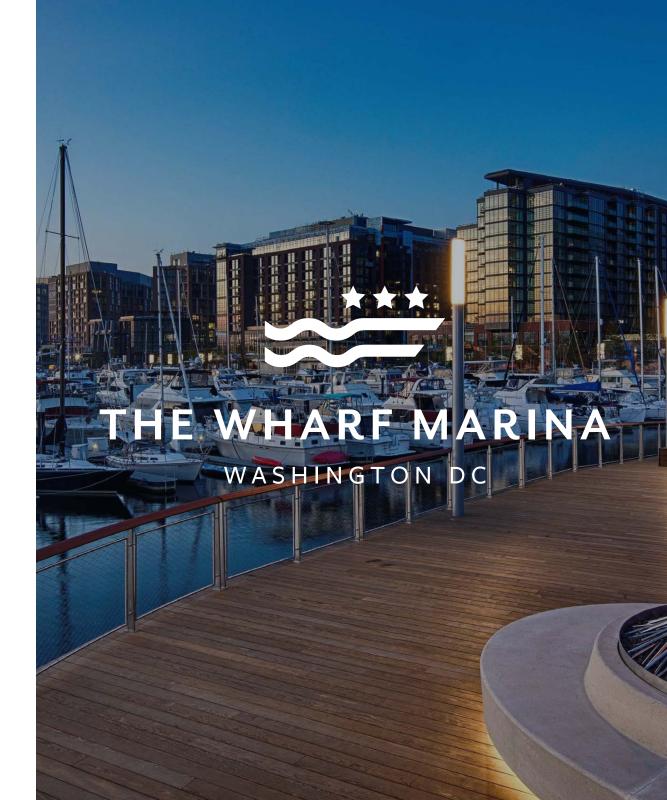

# **The Project**

The Wharf Marina is a working marina and waterfront destination for boaters, residents, and visitors located just south of the National Mall in Washington D.C. Covering long expanses of waterfront, it welcomes ships and vessels from across the world and offers activity and amenities that range from waterfront yoga to world-class dining at chef-led restaurants. The visual brand identity Rivers created captures these aspects while celebrating the district's special sense of scale, its monumental views and the city's close ties to the water.

### WEBSITE