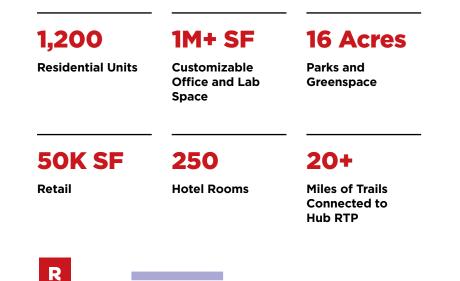

# APPLICATIONS

erything Our Community Needs: Living at Hub  $\checkmark$ 

rience

s a 100-acre destination for shared ces across an integrated community of nts and shops, multifamily residences, nd labs.